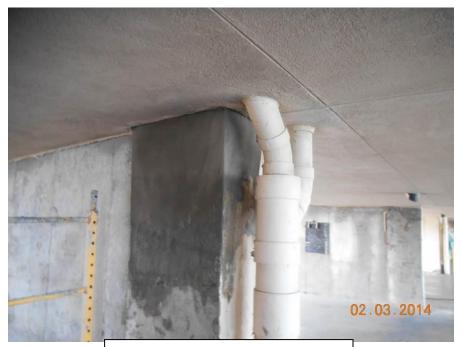

In the east main parking garage bays, concrete spall excavations were completed and repaired with hand packed patching mortar. On ceilings below Unit 102 through 105 balcony decks where hollow-core panel repairs were finished, stucco finish has been applied and priming was completed with painting delayed due to rain. Stucco finish application was also completed on Unit 102 through 105 east parking garage bay walls where the original stucco was removed and concrete spalls were excavated and repaired.