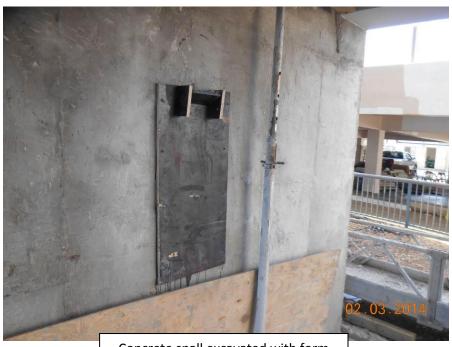

Patching mortar repair finished on east parking garage bay shearwall.

Concrete spall excavated with form built on east parking garage shearwall.

Patching mortar repair completed on east parking garage hollow-core ceiling panel.