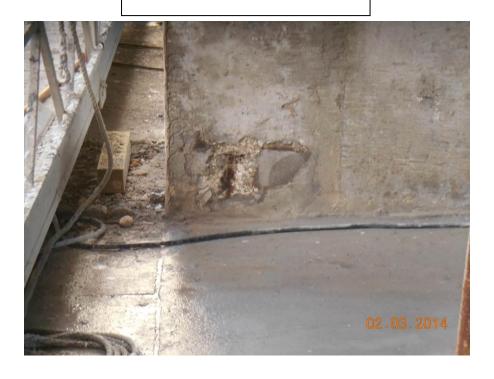

In the east main parking garage bays, concrete spall excavations were completed and repaired with hand packed patching mortar. On ceilings below Unit 102 through 105 balcony decks where hollow-core panel repairs were finished, stucco finish has been applied and priming was completed with painting delayed due to rain. Stucco finish application was also completed on Unit 102 through 105 east parking garage bay walls where the original stucco was removed and concrete spalls were excavated and repaired.

Patching mortar repair finished on east parking garage bay shearwall.

Concrete spall excavated with form built on east parking garage shearwall.

Patching mortar repair completed on east parking garage hollow-core ceiling panel.

East parking garage concrete spall cast back with form removed.

Concrete spalls requiring excavation on the east parking garage shearwalls.