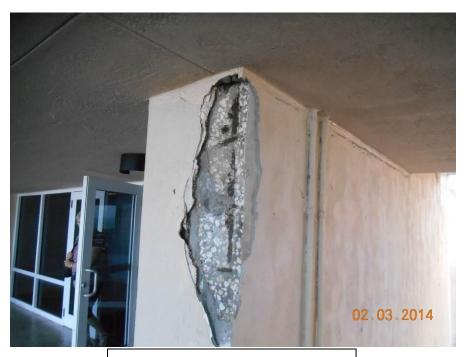

In the east main parking garage bays, concrete spall excavations were completed and repaired with hand packed patching mortar. On ceilings below Unit 102 through 105 balcony decks where hollow-core panel repairs were finished, stucco finish has been applied and priming was completed with painting delayed due to rain. Stucco finish application was also completed on Unit 102 through 105 east parking garage bay walls where the original stucco was removed and concrete spalls were excavated and repaired.

Patching mortar repair finished on east parking garage bay shearwall.

Concrete spall excavated with form built on east parking garage shearwall.

Patching mortar repair completed on east parking garage hollow-core ceiling panel.

East parking garage concrete spall cast back with form removed.

Concrete spalls requiring excavation on the east parking garage shearwalls.