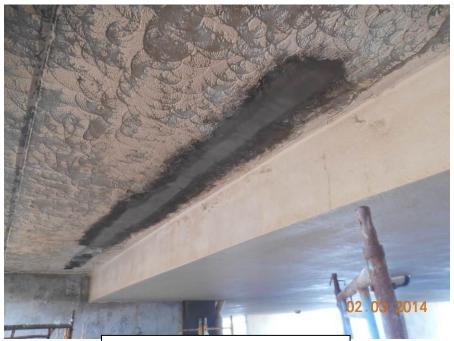

Patching mortar repair finished on east parking garage bay shearwall.

Concrete spall excavated with form built on east parking garage shearwall.

Patching mortar repair completed on east parking garage hollow-core ceiling panel.