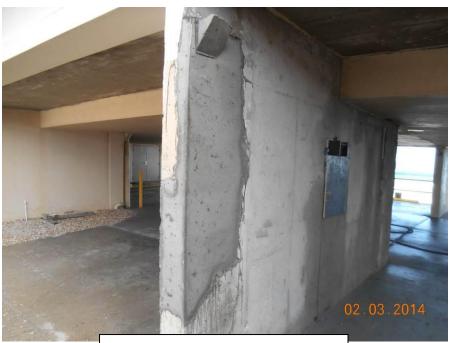

East parking garage concrete spall cast back with form removed.

Concrete spalls requiring excavation on the east parking garage shearwalls.